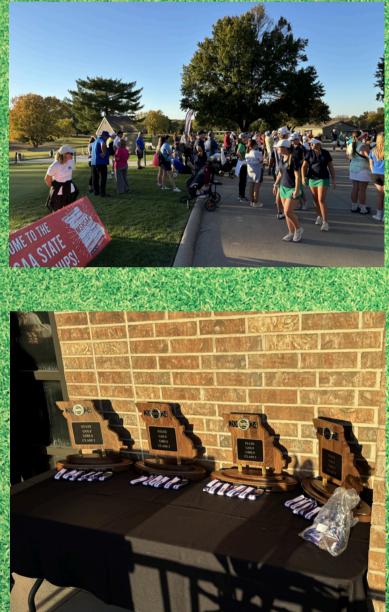

Make sure to come by and say hello to Grant!

FREMONT HILLS COUNTRY CLUB WAS HONORED TO HOST THE MISSOURI GIRL'S STATE GOLF TOURNAMENT OCTOBER 21ST & 22ND